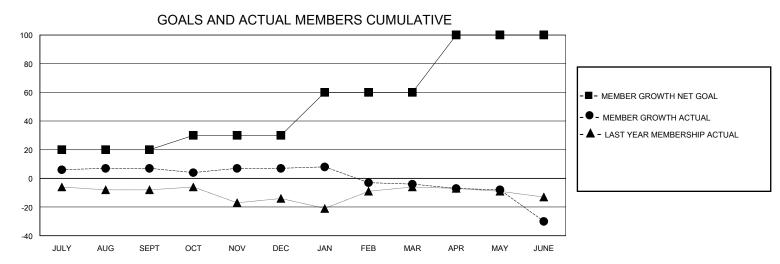

## District 201N4

Results as of: 6/30/2020

| GMT:                  |               | GMT CA    |               |                       |                       |                         |                                                    |  |
|-----------------------|---------------|-----------|---------------|-----------------------|-----------------------|-------------------------|----------------------------------------------------|--|
|                       | Club          | os        |               | Members               |                       |                         |                                                    |  |
| RESULTS FOR 2019-2020 |               |           |               | RESULTS FOR 2019-2020 |                       |                         |                                                    |  |
| QUARTER               | NEW CLUB GOAL | NEW CLUBS | DROPPED CLUBS | QUARTER MEMB          | ER GROWTH NET<br>GOAL | MEMBER GROWTH<br>ACTUAL | DROPPED<br>MEMBERS ACTUAL<br>(including transfers) |  |
| JULY/AUG/SEPT         | 0             | 0         | 0             | JULY/AUG/SEPT         | 20                    | 25                      | 18                                                 |  |
| OCT/NOV/DEC           | 0             | 0         | 0             | OCT/NOV/DEC           | 10                    | 17                      | 16                                                 |  |
| JAN/FEB/MAR           | 0             | 0         | 0             | JAN/FEB/MAR           | 30                    | 17                      | 25                                                 |  |
| APR/MAY/JUNE          | 1             | 0         | 0             | APR/MAY/JUNE          | 40                    | 5                       | 28                                                 |  |